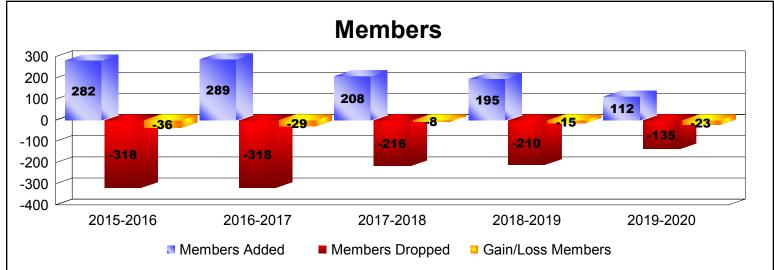

| Year      | New<br>Clubs | Dropped<br>Clubs | Gain/<br>Loss<br>Clubs | New<br>Members | Charter<br>Members | Reinstate<br>Members | Transfer<br>Members | Total<br>Member<br>Added | Total<br>Members<br>Dropped | Gain/<br>Loss<br>Members |
|-----------|--------------|------------------|------------------------|----------------|--------------------|----------------------|---------------------|--------------------------|-----------------------------|--------------------------|
| 2015-2016 | 0            | -1               | -1                     | 276            | 0                  | 1                    | 5                   | 282                      | -318                        | -36                      |
| 2016-2017 | 0            | -1               | -1                     | 277            | 0                  | 4                    | 8                   | 289                      | -318                        | -29                      |
| 2017-2018 | 0            | 0                | 0                      | 201            | 0                  | 4                    | 3                   | 208                      | -216                        | -8                       |
| 2018-2019 | 0            | 0                | 0                      | 188            | 0                  | 4                    | 3                   | 195                      | -210                        | -15                      |
| 2019-2020 | 0            | 0                | 0                      | 111            | 0                  | 1                    | 0                   | 112                      | -135                        | -23                      |
| Average   | 0            | 0                | 0                      | 211            | 0                  | 3                    | 4                   | 217                      | -239                        | -22                      |