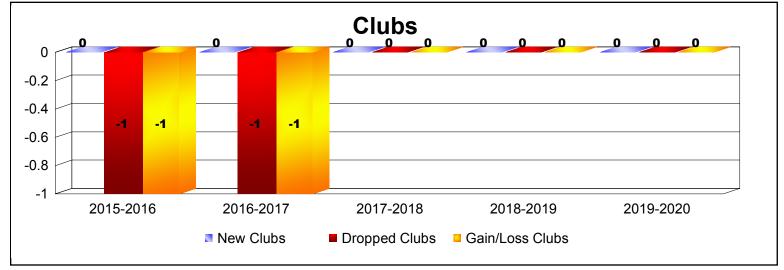

| Year      | New<br>Clubs | Dropped<br>Clubs | Gain/<br>Loss<br>Clubs | New<br>Members | Charter<br>Members | Reinstate<br>Members | Transfer<br>Members | Total<br>Member<br>Added | Total<br>Members<br>Dropped | Gain/<br>Loss<br>Members |
|-----------|--------------|------------------|------------------------|----------------|--------------------|----------------------|---------------------|--------------------------|-----------------------------|--------------------------|
| 2015-2016 | 0            | -1               | -1                     | 276            | 0                  | 1                    | 5                   | 282                      | -318                        | -36                      |
| 2016-2017 | 0            | -1               | -1                     | 277            | 0                  | 4                    | 8                   | 289                      | -318                        | -29                      |
| 2017-2018 | 0            | 0                | 0                      | 201            | 0                  | 4                    | 3                   | 208                      | -216                        | -8                       |
| 2018-2019 | 0            | 0                | 0                      | 188            | 0                  | 4                    | 3                   | 195                      | -210                        | -15                      |
| 2019-2020 | 0            | 0                | 0                      | 111            | 0                  | 1                    | 0                   | 112                      | -135                        | -23                      |
| Average   | 0            | 0                | 0                      | 211            | 0                  | 3                    | 4                   | 217                      | -239                        | -22                      |